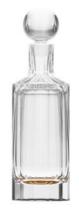

## **DIVE INTO A SUNLIT BATH**

Introducing the Solaris crystal collection, which will literally light up the interior and look elegant and confident under all circumstances. The bottle and the drinking set which comprise the collection are cut to 12 facets mirroring the 24-carat gold applied to their convex bottom. The robust bottom thus serves as both a lens and a mirror that reflects its surroundings.

### **A RADIANT ADORNMENT** FOR YOUR BAR

The collection includes a bottle and glasses for whisky, long drinks and spirits. The thick-walled, twelve-sided tumblers end in a perfectly cut facet. The collection combines a clean, cylindrical shape of varying proportions and a robust convex bottom with a gold layer that reflects the light and movement of the surrounding world.

spirits 100 ml / 5.9×9.3 cm 30346

whiskv

310 ml / 8.8×10.1 cm 30358/1

whisky 750 ml / 10×26 cm 30350/1

Width (upper rim) × height (cm). Any slight deviations in dimensions are evidence that items are handmade by our master craftsmen. We are available and happy to answer any enquiries for more information.

water, long drink 385 ml / 7.3×16.8 cm 30341

whisky glass / 310 ml / 8.8 × 10.1 cm / 30358/I bottle / 750 ml / 10 × 26 cm / 30350/I