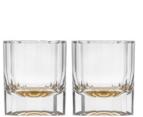

### **A RADIANT ADORNMENT** FOR YOUR BAR

The collection includes a bottle and glasses for whisky, long drinks and spirits. The thick-walled, twelve-sided tumblers end in a perfectly cut facet. The collection combines a clean, cylindrical shape of varying proportions and a robust convex bottom with a gold layer that reflects the light and movement of the surrounding world.

water, long drink 385 ml / 7.3×16.8 cm 30341

whisky glass / 310 ml / 8.8 × 10.1 cm / 30358/I bottle / 750 ml / 10 × 26 cm / 30350/I