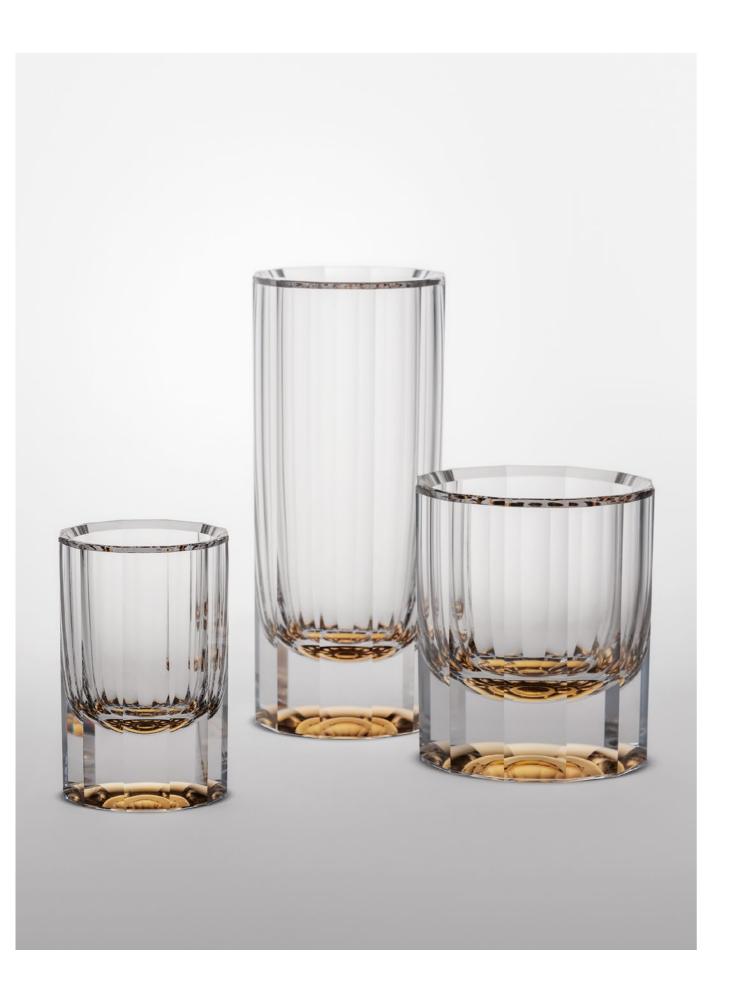

### **A RADIANT ADORNMENT** FOR YOUR BAR

The collection includes a bottle and glasses for whisky, long drinks and spirits. The thick-walled, twelve-sided tumblers end in a perfectly cut facet. The collection combines a clean, cylindrical shape of varying proportions and a robust convex bottom with a gold layer that reflects the light and movement of the surrounding world.

spirits 100 ml / 5.9×9.3 cm 30346

whiskv

310 ml / 8.8×10.1 cm 30358/1

whisky 750 ml / 10×26 cm 30350/1

Width (upper rim) × height (cm). Any slight deviations in dimensions are evidence that items are handmade by our master craftsmen. We are available and happy to answer any enquiries for more information.

water, long drink 385 ml / 7.3×16.8 cm 30341

whisky glass / 310 ml / 8.8 × 10.1 cm / 30358/I bottle / 750 ml / 10 × 26 cm / 30350/I