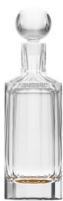

### **A RADIANT ADORNMENT** FOR YOUR BAR

The collection includes a bottle and glasses for whisky, long drinks and spirits. The thick-walled, twelve-sided tumblers end in a perfectly cut facet. The collection combines a clean, cylindrical shape of varying proportions and a robust convex bottom with a gold layer that reflects the light and movement of the surrounding world.

spirits 100 ml / 5.9×9.3 cm 30346

whiskv

310 ml / 8.8×10.1 cm 30358/1

whisky 750 ml / 10×26 cm 30350/1

Width (upper rim) × height (cm). Any slight deviations in dimensions are evidence that items are handmade by our master craftsmen. We are available and happy to answer any enquiries for more information.

water, long drink 385 ml / 7.3×16.8 cm 30341

whisky glass / 310 ml / 8.8 × 10.1 cm / 30358/I bottle / 750 ml / 10 × 26 cm / 30350/I