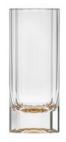

### **A RADIANT ADORNMENT** FOR YOUR BAR

The collection includes a bottle and glasses for whisky, long drinks and spirits. The thick-walled, twelve-sided tumblers end in a perfectly cut facet. The collection combines a clean, cylindrical shape of varying proportions and a robust convex bottom with a gold layer that reflects the light and movement of the surrounding world.

spirits 100 ml / 5.9×9.3 cm 30346

whiskv

310 ml / 8.8×10.1 cm 30358/1

whisky 750 ml / 10×26 cm 30350/1

Width (upper rim) × height (cm). Any slight deviations in dimensions are evidence that items are handmade by our master craftsmen. We are available and happy to answer any enquiries for more information.