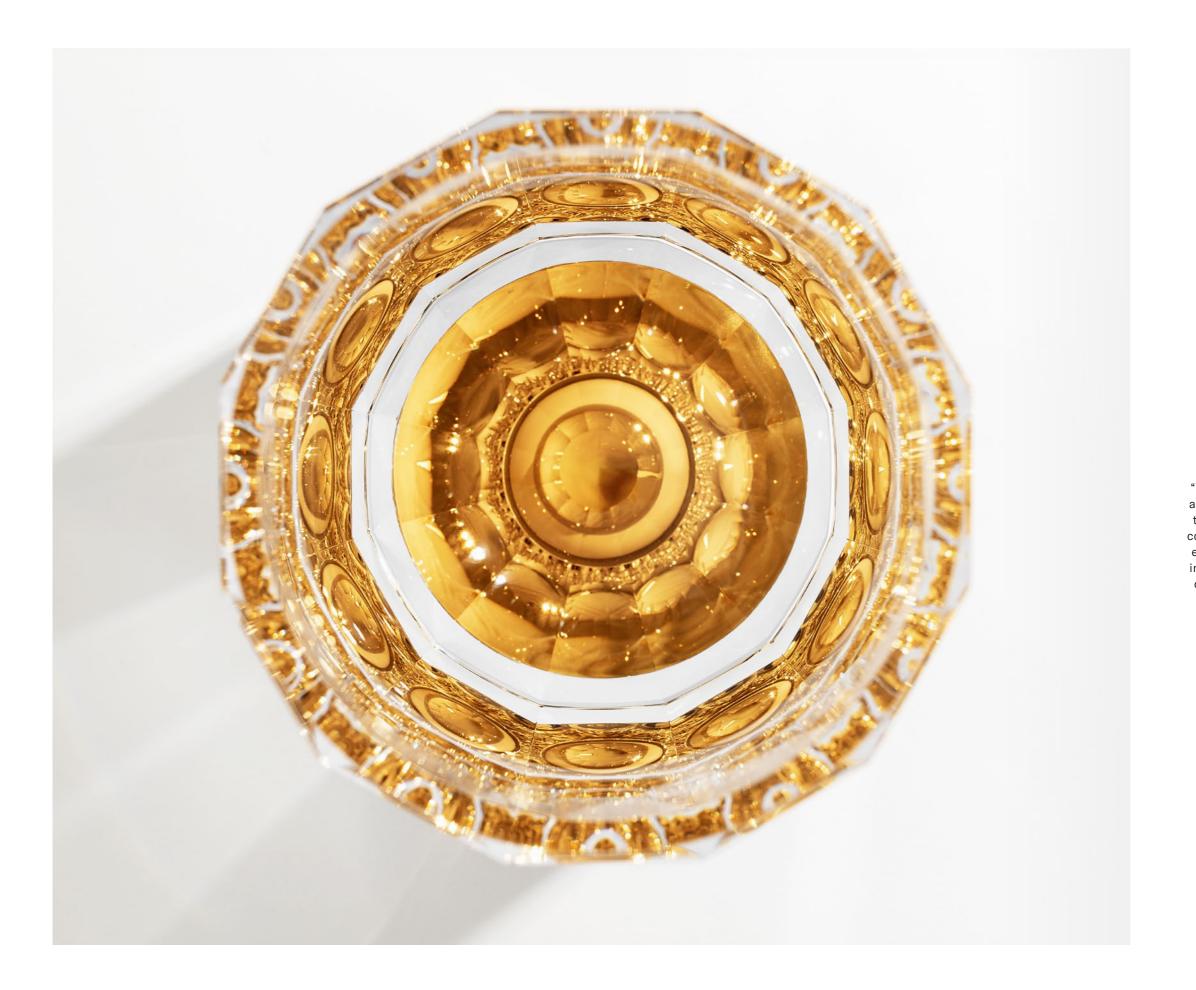

## **DIVE INTO A SUNLIT BATH**

Introducing the Solaris crystal collection, which will literally light up the interior and look elegant and confident under all circumstances. The bottle and the drinking set which comprise the collection are cut to 12 facets mirroring the 24-carat gold applied to their convex bottom. The robust bottom thus serves as both a lens and a mirror that reflects its surroundings.

### A GOLD MIRROR UNDERNEATH

"The emanation of golden light is a concept that has been a part of my production for a long time," says the author of the design, Petr Larva. As the name indicates, the Solaris collection is inspired by the sun as the source of life-giving energy. Gazing into the crystal reveals a reflection of light in a "golden mirror". A reflection which feels like the touch of sunrays. Gold has been used for decorating crystal for centuries, yet the Solaris collection renders it in a very modern style.