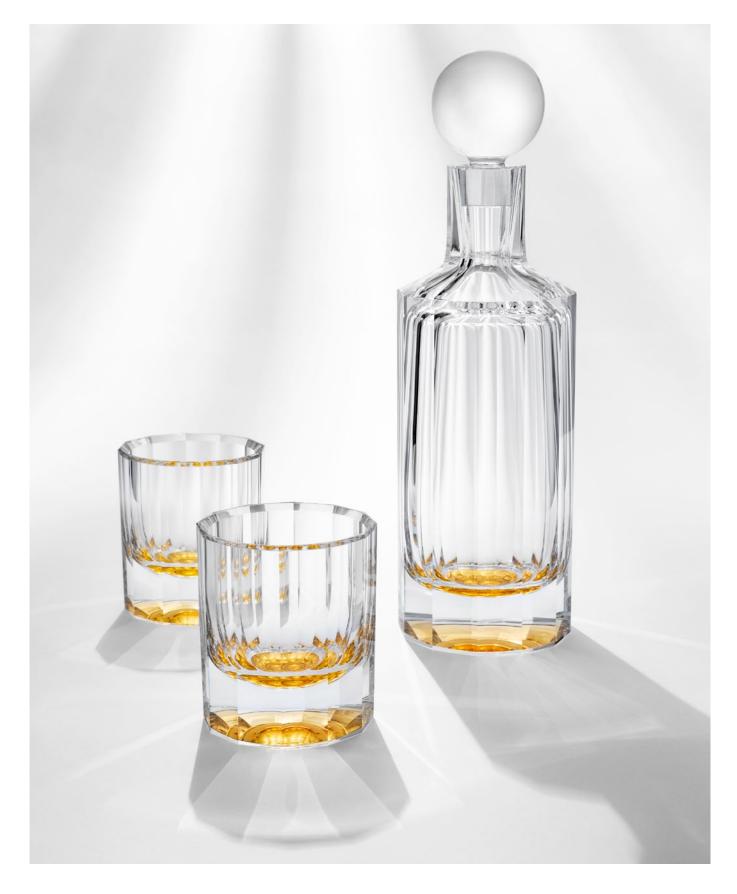

## **DIVE INTO A SUNLIT BATH**

Introducing the Solaris crystal collection, which will literally light up the interior and look elegant and confident under all circumstances. The bottle and the drinking set which comprise the collection are cut to 12 facets mirroring the 24-carat gold applied to their convex bottom. The robust bottom thus serves as both a lens and a mirror that reflects its surroundings.

### **A RADIANT ADORNMENT** FOR YOUR BAR

The collection includes a bottle and glasses for whisky, long drinks and spirits. The thick-walled, twelve-sided tumblers end in a perfectly cut facet. The collection combines a clean, cylindrical shape of varying proportions and a robust convex bottom with a gold layer that reflects the light and movement of the surrounding world.