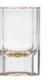

## **DIVE INTO A SUNLIT BATH**

Introducing the Solaris crystal collection, which will literally light up the interior and look elegant and confident under all circumstances. The bottle and the drinking set which comprise the collection are cut to 12 facets mirroring the 24-carat gold applied to their convex bottom. The robust bottom thus serves as both a lens and a mirror that reflects its surroundings.

### **A RADIANT ADORNMENT** FOR YOUR BAR

The collection includes a bottle and glasses for whisky, long drinks and spirits. The thick-walled, twelve-sided tumblers end in a perfectly cut facet. The collection combines a clean, cylindrical shape of varying proportions and a robust convex bottom with a gold layer that reflects the light and movement of the surrounding world.

spirits 100 ml / 5.9×9.3 cm 30346

whiskv

310 ml / 8.8×10.1 cm 30358/1

whisky 750 ml / 10×26 cm 30350/1

Width (upper rim) × height (cm). Any slight deviations in dimensions are evidence that items are handmade by our master craftsmen. We are available and happy to answer any enquiries for more information.